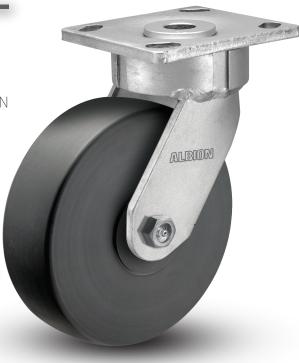

# WITH OUR NEW "LOADMASTER" CASTER.

#### CASTER SPECIFICATIONS:

- SEALED PRECISION, MAINTENANCE FREE RACEWAY
- INDUSTRY STANDARD 4 X 41/2 TOP PLATE
- SUPERIOR PERFORMANCE, HIGH CAPACITY, MACHINED NYLATRON WHEEL WITH A SLIGHTLY CROWNED TREAD
- TEMPERATURE RANGE: -30 °F TO +220 °F
- HARDNESS: 80(±5) DUROMETER SHORE D SCALE
- ALL 2" WIDE CASTERS HAVE A CAPACITY 1250 LBS